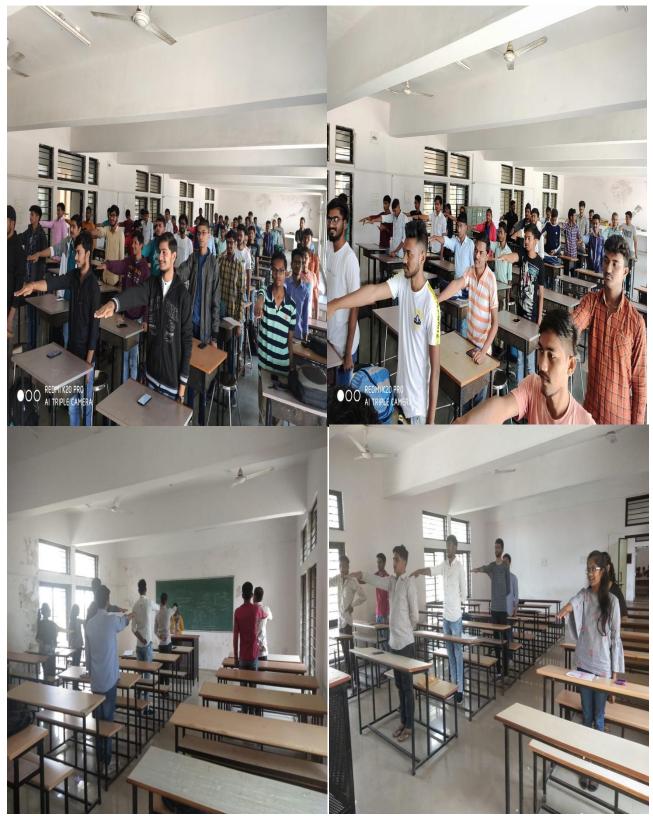

# Glimpses of Event 1. Pledge

#### **Event description:**

Government engineering college Valsad has organized pledge & quiz event under Ek Bharat Shresth Bharat program. Under this event students and faculties of all departments were invited to participate and take pledge of "Swachhata" & "NO Plastic Use". EBSB club of GEC Valsad has selected some faulty & Students as coordinators to manage the event. They have been provided with the Xerox copy of "Swachhata" & "NO Plastic Use "pledge on a day before the event.

All department students have participated in event and taken oath on Swachhata and no use of plastic. Also EBSB club chairperson has informed students about demerits of use & throws plastics which harm the environment which leads to pollution of land, water and air. It was envisaged that such activities will help to make the environment clean and keep us healthy. An appeal has been made to keep the office and college premises clean to avoid incidences of diseases. EBSB club chairperson has made ware students that on 2nd October, 2014, the Indian Prime Minister, Narendra Modi, launched a nation-wide cleanliness campaign on the occasion of Mahatma Gandhi's birth anniversary. The concept of *Swachh* Bharat is to provide sanitation facilities to every family, including toilets, solid and liquid waste disposal systems, village cleanliness, and safe and adequate drinking water supply. We have to achieve this by 2019 as a befitting tribute to the Father of the Nation, Mahatma Gandhi, on his 150th birth anniversary.