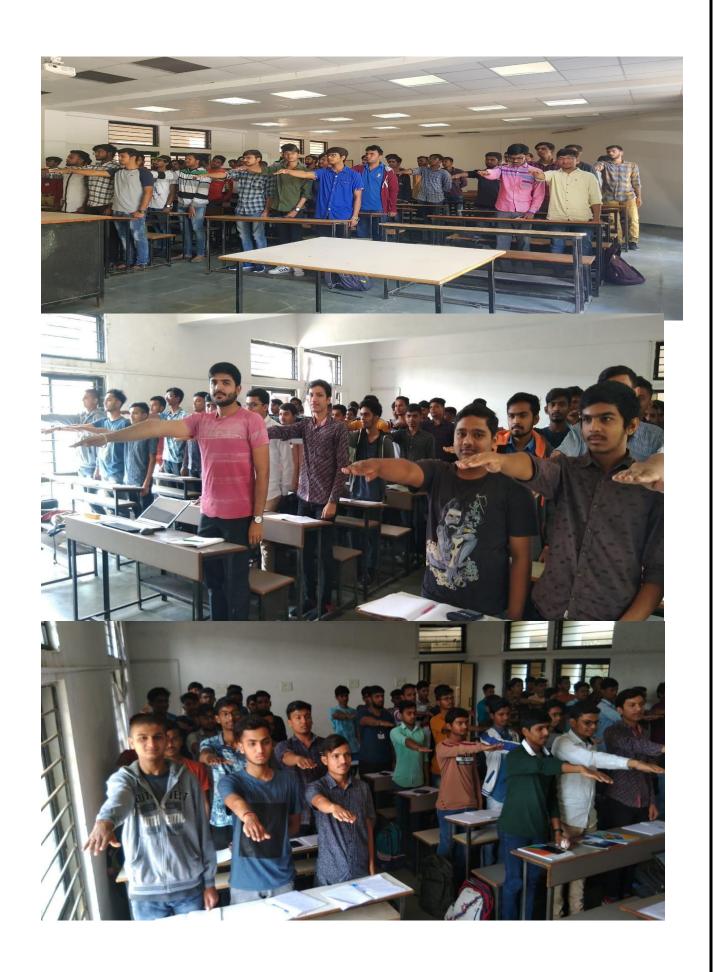

# Glimpses of Event 1. Pledge

#### **Event description:**

Government engineering college Valsad has organized pledge & quiz event under Ek Bharat Shresth Bharat program. Under this event students and faculties of all departments were invited to participate and take pledge of "Swachhata" & "NO Plastic Use". EBSB club of GEC Valsad has selected some faulty & Students as coordinators to manage the event. They have been provided with the Xerox copy of "Swachhata" & "NO Plastic Use "pledge on a day before the event.

All department students have participated in event and taken oath on Swachhata and no use of plastic. Also EBSB club chairperson has informed students about demerits of use & throws plastics which harm the environment which leads to pollution of land, water and air. It was envisaged that such activities will help to make the environment clean and keep us healthy. An appeal has been made to keep the office and college premises clean to avoid incidences of diseases. EBSB club chairperson has made ware students that on 2nd October, 2014, the Indian Prime Minister, Narendra Modi, launched a nation-wide cleanliness campaign on the occasion of Mahatma Gandhi's birth anniversary. The concept of *Swachh* Bharat is to provide sanitation facilities to every family, including toilets, solid and liquid waste disposal systems, village cleanliness, and safe and adequate drinking water supply. We have to achieve this by 2019 as a befitting tribute to the Father of the Nation, Mahatma Gandhi, on his 150th birth anniversary.